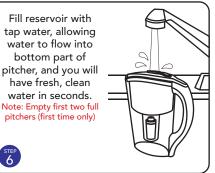

## INSTALLATION INSTRUCTIONS

Unpack pitcher and filter cartridge from plastic wrapping and follow steps below.