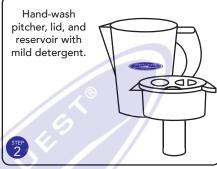

### CARE AND OPTIMUM USE

- 1. Use cold water only. Do not use water above 85°F/29°C. This may damage the filter cartridge (2).
- 2. Hand wash lid (1), reservoir (3), and pitcher (4) with mild, soapy water.
- The contaminants or other substances removed or reduced by this water filter are not necessarily in all users' water.
- 4. Do not use with water that is microbiologically unsafe or of unknown quality.

## INSTALLATION INSTRUCTIONS

Unpack pitcher and filter cartridge from plastic wrapping and follow steps below.