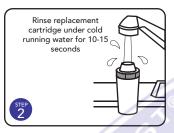

## INSTALLATION INSTRUCTIONS

Unpack pitcher and filter cartridge from plastic wrapping and follow steps below.

#### REPLACEMENT CARTRIDGE

Remove lid from pitcher. Dislodge used cartridge from reservoir by pushing cartridge upward through holding space. After following steps 1-3 below, place new cartridge in, pressing firmly to ensure a tight seal. Reset electronic fill indicator as instructed.