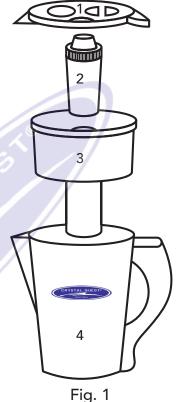

### CARE AND OPTIMUM USE

- 1. Use cold water only. Do not use water above 85°F/29°C. This may damage the filter cartridge (2).
- 2. Hand wash lid (1), reservoir (3), and pitcher (4) with mild, soapy water.
- The contaminants or other substances removed or reduced by this water filter are not necessarily in all users' water.
- 4. Do not use with water that is microbiologically unsafe or of unknown quality.

Your Pitcher Water Filter\* system contains a cartridge that must be replaced at regular intervals to maintain proper performance.

- The filter cartridge has a limited service life\*. Use only Crystal Quest® approved cartridges.
- Changes in taste, odor, and flow of the water being filtered indicate that cartridge should be replaced.
- Do not use non-Crystal Quest® parts or modify/ tamper with unit.
- DO NOT run hot water through unit.
- DO NOT use where water is microbiologically unsafe.

#### TROUBLESHOOTING

- 1. **Unfiltered water leaks into the filtered water reservoir:** Check to be sure that the filter cartridge (2) has been pushed firmly into place.
- 2. **Dust appears in the filter water reservoir:** Filter cartridge (2, Fig 1) is not flushed properly. Flush new cartridges.
- 3. Water not filtering through cartridge: It is recommended that you clean replacement cartridge to avoid clogging. In certain geographical areas the cartridge may need to be cleaned more often.
- 4. For more information refer to labels and website.

#### REPLACEMENT CARTRIDGE

Remove lid from pitcher. Dislodge used cartridge from reservoir by pushing cartridge upward through holding space. After following steps 1-3 below, place new cartridge in, pressing firmly to ensure a tight seal. Reset electronic fill indicator as instructed.