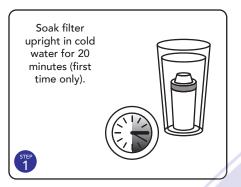

## INSTALLATION INSTRUCTIONS

Unpack pitcher and filter cartridge from plastic wrapping and follow steps below.