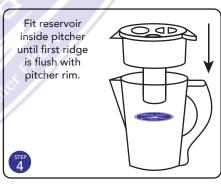

## INSTALLATION INSTRUCTIONS

Unpack pitcher and filter cartridge from plastic wrapping and follow steps below.