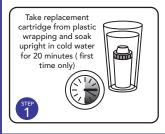

## INSTALLATION INSTRUCTIONS

Unpack pitcher and filter cartridge from plastic wrapping and follow steps below.

#### REPLACEMENT CARTRIDGE

Remove lid from pitcher. Dislodge used cartridge from reservoir by pushing cartridge upward through holding space. After following steps 1-3 below, place new cartridge in, pressing firmly to ensure a tight seal. Reset electronic fill indicator as instructed.