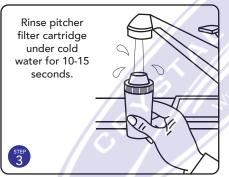

## INSTALLATION INSTRUCTIONS

Unpack pitcher and filter cartridge from plastic wrapping and follow steps below.