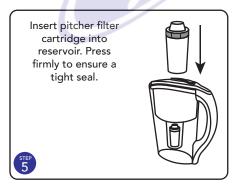

## INSTALLATION INSTRUCTIONS

Unpack pitcher and filter cartridge from plastic wrapping and follow steps below.

#### REPLACEMENT CARTRIDGE

Remove lid from pitcher. Dislodge used cartridge from reservoir by pushing cartridge upward through holding space. After following steps 1-3 below, place new cartridge in, pressing firmly to ensure a tight seal. Reset electronic fill indicator as instructed.