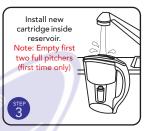

## INSTALLATION INSTRUCTIONS

Unpack pitcher and filter cartridge from plastic wrapping and follow steps below.

#### REPLACEMENT CARTRIDGE

Remove lid from pitcher. Dislodge used cartridge from reservoir by pushing cartridge upward through holding space. After following steps 1-3 below, place new cartridge in, pressing firmly to ensure a tight seal. Reset electronic fill indicator as instructed.